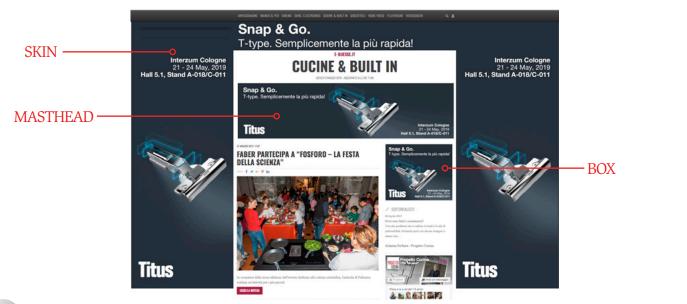

## **SPONSORSHIP FRONTPAGE SECTION**

| PLACEMENT | SIZE                                              | WEIGHT | TYPE OF FILE                                                                                               | POSITION                                                              |
|-----------|---------------------------------------------------|--------|------------------------------------------------------------------------------------------------------------|-----------------------------------------------------------------------|
| SKIN      | 1920x1200 with top 130 px<br>central size 1000 px | 100 kb | <b>&gt;</b> jpeg                                                                                           | It appears behind the header,<br>as a background image                |
| MASTHEAD  | 970x250 px                                        |        | <ul> <li>jpeg/gif</li> <li>html5 + jpg (backup)</li> <li>javascript</li> <li>swf + jpg (backup)</li> </ul> | Positioned between the header of the website and the body of the page |
| BOX       | 300x250 px                                        | 60 kb  |                                                                                                            | On the right side, first<br>scroll                                    |
| HALFPAGE  | 300x600 px                                        |        |                                                                                                            | On the right side, at the end of the column                           |

# **BANNER ROS** (only in frontpages with no sponsorship)

| PLACEMENT   | SIZE                                              | WEIGHT | TYPE OF FILE<br>▼                                                                                          | POSITION                                                                                                |
|-------------|---------------------------------------------------|--------|------------------------------------------------------------------------------------------------------------|---------------------------------------------------------------------------------------------------------|
| SKIN        | 1920x1200 with top 130 px<br>central size 1000 px | 100 kb | > jpeg                                                                                                     | It appears behind the header,<br>as a background image                                                  |
| MASTHEAD    | 970x250 px                                        |        |                                                                                                            | Positioned between the header of the website and the body of the page                                   |
| LEADERBOARD | 728x90 px                                         | 60 kb  | <ul> <li>jpeg/gif</li> <li>html5 + jpg (backup)</li> <li>javascript</li> <li>swf + jpg (backup)</li> </ul> | Positioned between the header of the website and the body of the page, in the center and in the gallery |
| BOX         | 300x250 px                                        |        |                                                                                                            | On the right side, first scroll                                                                         |
| HALFPAGE    | 300x600 px                                        |        |                                                                                                            | On the right side, at the end of the column                                                             |