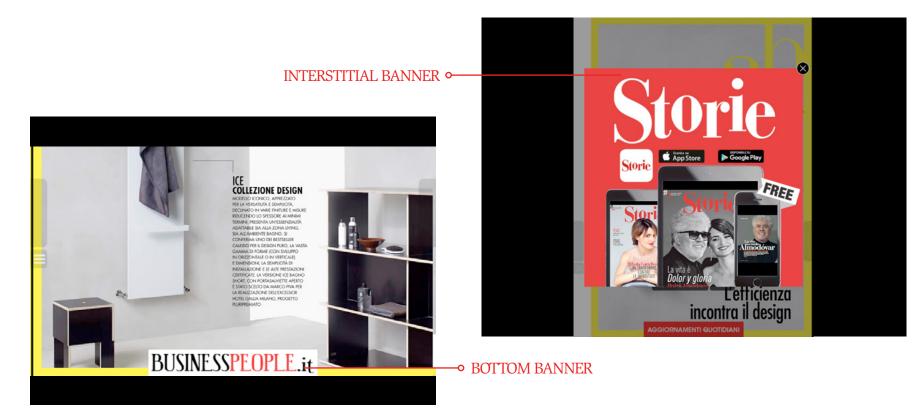

## APP BEST MOVIE MAGAZINE

| PLACEMENT        | SIZE                     | WEIGHT         | TYPE OF FILE    | POSITION                                                                        |
|------------------|--------------------------|----------------|-----------------|---------------------------------------------------------------------------------|
| INTERSTITIAL     | 700x700 px<br>300x250 px | 80 kb<br>60 kb | > jpeg<br>> gif | It appears in the centre of the screen every 4 minutes and has a "CLOSE" button |
| BOTTOM<br>BANNER | 320x50 px<br>216x36 px   | 60 kb<br>60 kb | > jpeg<br>> gif | At the bottom of the page,<br>in the middle                                     |

• Each placement requires both sizes. Please specify an active URL