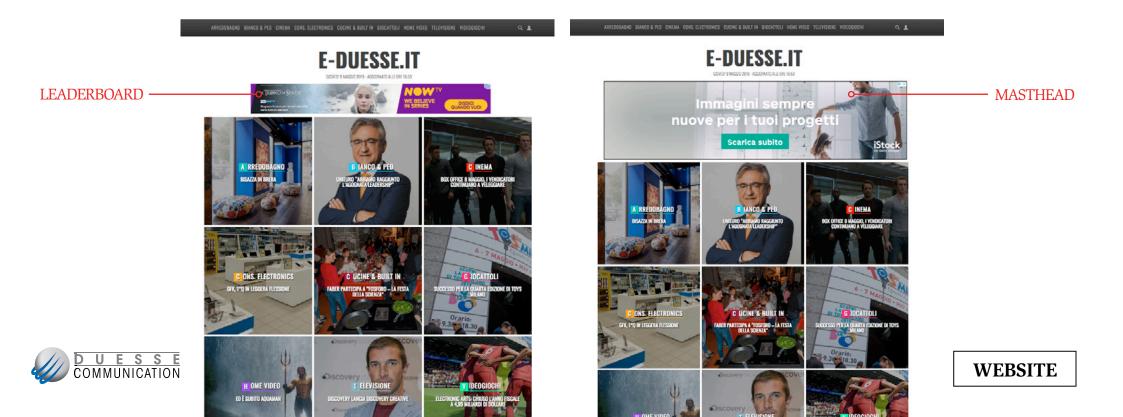

### HOMEPAGE

| PLACEMENT      | SIZE       | WEIGHT | TYPE OF FILE<br>▼                                                | POSITION                                             |
|----------------|------------|--------|------------------------------------------------------------------|------------------------------------------------------|
| MASTHEAD       | 970x250 px |        | ▶ jpeg/gif                                                       |                                                      |
| as alternative |            | 60 kb  | <ul> <li>) html5 + jpg (backup)</li> <li>) javascript</li> </ul> | In the highest<br>part of the page,<br>in the contor |
| LEADERBOARD    | 728x90 px  |        | > swf + jpg (backup)                                             | in the center                                        |

# **BANNER ROS** (only in frontpages with no sponsorship)

| PLACEMENT   | SIZE                                              | WEIGHT | TYPE OF FILE<br>▼                                                                                          | POSITION                                                                                                |
|-------------|---------------------------------------------------|--------|------------------------------------------------------------------------------------------------------------|---------------------------------------------------------------------------------------------------------|
| SKIN        | 1920x1200 with top 130 px<br>central size 1000 px | 100 kb | > jpeg                                                                                                     | It appears behind the header,<br>as a background image                                                  |
| MASTHEAD    | 970x250 px                                        |        |                                                                                                            | Positioned between the header of the website and the body of the page                                   |
| LEADERBOARD | 728x90 px                                         | 60 kb  | <ul> <li>jpeg/gif</li> <li>html5 + jpg (backup)</li> <li>javascript</li> <li>swf + jpg (backup)</li> </ul> | Positioned between the header of the website and the body of the page, in the center and in the gallery |
| BOX         | 300x250 px                                        |        |                                                                                                            | On the right side, first scroll                                                                         |
| HALFPAGE    | 300x600 px                                        |        |                                                                                                            | On the right side, at the end of the column                                                             |