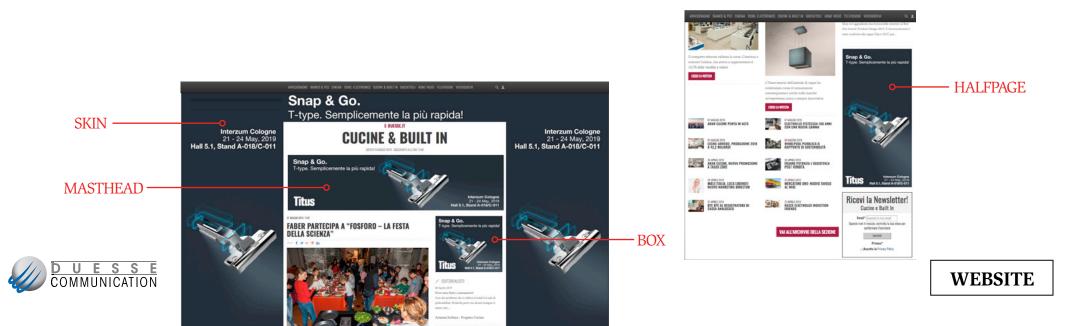

### HOMEPAGE

| PLACEMENT      | SIZE       | WEIGHT | TYPE OF FILE<br>▼                                                | POSITION                                             |
|----------------|------------|--------|------------------------------------------------------------------|------------------------------------------------------|
| MASTHEAD       | 970x250 px |        | ▶ jpeg/gif                                                       |                                                      |
| as alternative |            | 60 kb  | <ul> <li>) html5 + jpg (backup)</li> <li>) javascript</li> </ul> | In the highest<br>part of the page,<br>in the contor |
| LEADERBOARD    | 728x90 px  |        | > swf + jpg (backup)                                             | in the center                                        |

## **SPONSORSHIP FRONTPAGE SECTION**

| PLACEMENT | SIZE                                              | WEIGHT | TYPE OF FILE                                                                                               | POSITION                                                              |
|-----------|---------------------------------------------------|--------|------------------------------------------------------------------------------------------------------------|-----------------------------------------------------------------------|
| SKIN      | 1920x1200 with top 130 px<br>central size 1000 px | 100 kb | <b>&gt;</b> jpeg                                                                                           | It appears behind the header,<br>as a background image                |
| MASTHEAD  | 970x250 px                                        |        | <ul> <li>jpeg/gif</li> <li>html5 + jpg (backup)</li> <li>javascript</li> <li>swf + jpg (backup)</li> </ul> | Positioned between the header of the website and the body of the page |
| BOX       | 300x250 px                                        | 60 kb  |                                                                                                            | On the right side, first<br>scroll                                    |
| HALFPAGE  | 300x600 px                                        |        |                                                                                                            | On the right side, at the end of the column                           |