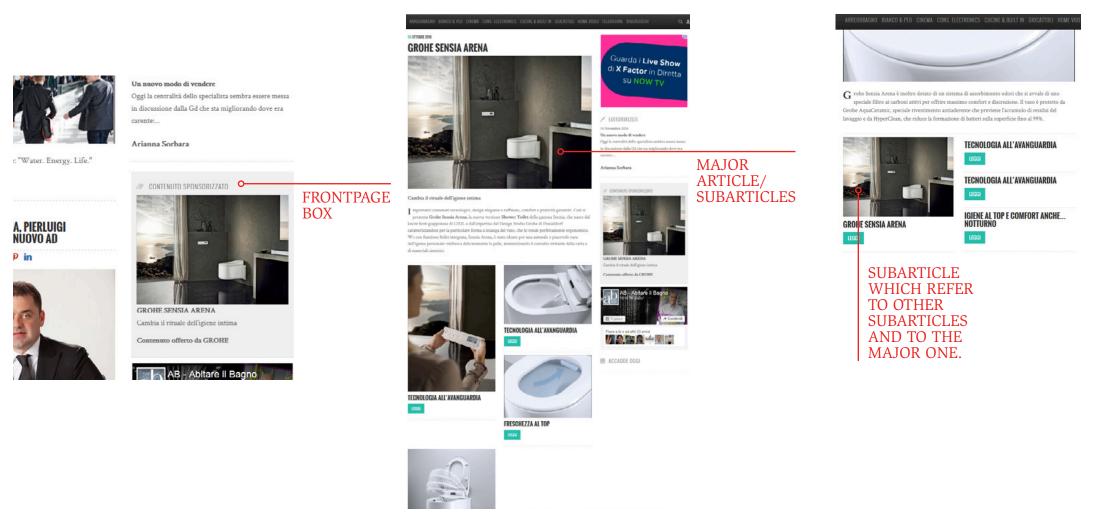

## **BOX PROMO (SPONSORED BY)**

It's a promo content, sponsored by the advertiser, which is on the right side of the page of the chosen section. It's composed of a major article and its subarticles, which can be used to convey products/company news, catalogue and events.